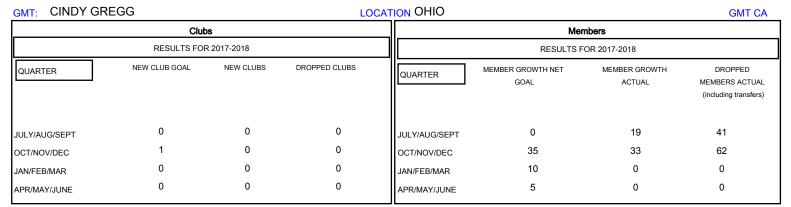

## District 13 OH2

Results as of: 12/31/2017

| DROPPED CLUBS: 0 |     | 22 CLUBS OF 55 ADDED 1 OR MORE<br>NEW MEMBERS | GENDER DISTRIBUTION           MALE         1,339 (74.72%)           FEMALE         453 (25.28%) |     |
|------------------|-----|-----------------------------------------------|-------------------------------------------------------------------------------------------------|-----|
| DROPPED MEMBERS  |     |                                               | Women Percentage Fiscal Year Goal: 25%                                                          |     |
| DECEASED         | 15  | CLICK HERE FOR CUMULATIVE MEMBERSHIP DATA     | TOTAL FAMILY UNIT MEMBERS                                                                       | 340 |
| CLUB CANCELLED   | 0   |                                               |                                                                                                 | 172 |
| OTHER            | 88  |                                               | FAMILY MEMBERS PAYING HALF  DUES                                                                |     |
| TOTAL            | 103 |                                               |                                                                                                 |     |