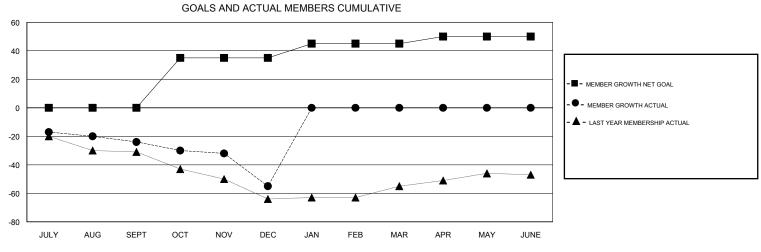

## District 13 OH2

Results as of: 12/31/2017

| DROPPED CLUBS: 0 |     | 22 CLUBS OF 55 ADDED 1 OR MORE<br>NEW MEMBERS | GENDER DISTRIBUTION           MALE         1,339 (74.72%)           FEMALE         453 (25.28%) |     |
|------------------|-----|-----------------------------------------------|-------------------------------------------------------------------------------------------------|-----|
| DROPPED MEMBERS  |     |                                               | Women Percentage Fiscal Year Goal: 25%                                                          |     |
| DECEASED         | 15  | CLICK HERE FOR CUMULATIVE MEMBERSHIP DATA     | TOTAL FAMILY UNIT MEMBERS                                                                       | 340 |
| CLUB CANCELLED   | 0   |                                               |                                                                                                 | 172 |
| OTHER            | 88  |                                               | FAMILY MEMBERS PAYING HALF  DUES                                                                |     |
| TOTAL            | 103 |                                               |                                                                                                 |     |